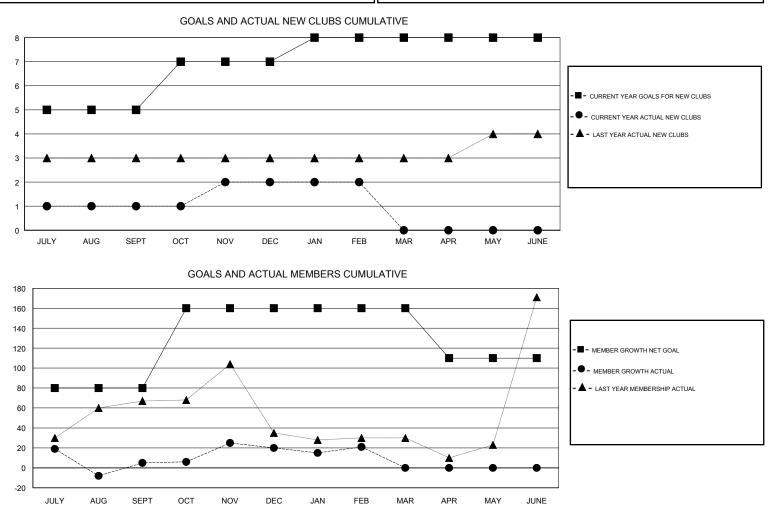

## SWADESH RANJAN SAHA GMT:

| GMT: SWADESH RANJAN SAHA LC |               |           | LOCAT         | TION INDIA            |                           |                         | GMT CA                                             |
|-----------------------------|---------------|-----------|---------------|-----------------------|---------------------------|-------------------------|----------------------------------------------------|
|                             | Club          | S         |               | Members               |                           |                         |                                                    |
| RESULTS FOR 2018-2019       |               |           |               | RESULTS FOR 2018-2019 |                           |                         |                                                    |
| QUARTER                     | NEW CLUB GOAL | NEW CLUBS | DROPPED CLUBS | QUARTER               | MEMBER GROWTH NET<br>GOAL | MEMBER GROWTH<br>ACTUAL | DROPPED<br>MEMBERS ACTUAL<br>(including transfers) |
| JULY/AUG/SEPT               | 5             | 1         | 1             | JULY/AUG/SEPT         | 80                        | 69                      | 55                                                 |
| OCT/NOV/DEC                 | 2             | 1         | 1             | OCT/NOV/DEC           | 80                        | 80                      | 65                                                 |
| JAN/FEB/MAR                 | 1             | 0         | 0             | JAN/FEB/MAR           | 0                         | 17                      | 14                                                 |
| APR/MAY/JUNE                | 0             | 0         | 0             | APR/MAY/JUNE          | -50                       | 0                       | 0                                                  |